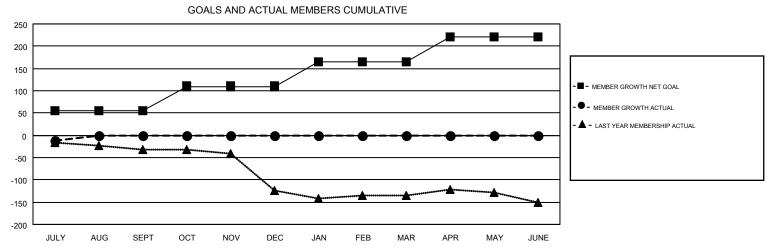

## GMT MONTHLY MEMBERSHIP PROGRESS REPORT

Results as of: 7/31/2019

Multiple District 7

**LOCATION: ARKANSAS** 

| GMT: OPEN     |               |             |               |                       |                           |                         | GMT CA 1                                           |  |
|---------------|---------------|-------------|---------------|-----------------------|---------------------------|-------------------------|----------------------------------------------------|--|
| Clubs         |               |             |               | Members               |                           |                         |                                                    |  |
|               | RESULTS FOR   | R 2019-2020 |               | RESULTS FOR 2019-2020 |                           |                         |                                                    |  |
| QUARTER       | NEW CLUB GOAL | NEW CLUBS   | DROPPED CLUBS | QUARTER               | MEMBER GROWTH NET<br>GOAL | MEMBER GROWTH<br>ACTUAL | DROPPED<br>MEMBERS ACTUAL<br>(including transfers) |  |
| JULY/AUG/SEPT | 1             | 0           | 0             | JULY/AUG/SEPT         | 55                        | 21                      | 32                                                 |  |
| OCT/NOV/DEC   | 1             | 0           | 0             | OCT/NOV/DEC           | 55                        | 0                       | 0                                                  |  |
| JAN/FEB/MAR   | 2             | 0           | 0             | JAN/FEB/MAR           | 55                        | 0                       | 0                                                  |  |
| APR/MAY/JUNE  | 1             | 0           | 0             | APR/MAY/JUNE          | 55                        | 0                       | 0                                                  |  |