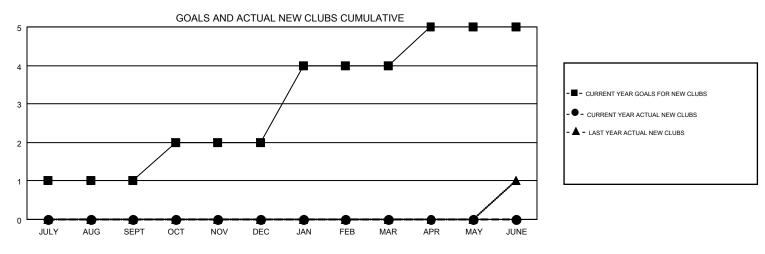

## GMT MONTHLY MEMBERSHIP PROGRESS REPORT

Results as of: 7/31/2019

Multiple District 7

**LOCATION: ARKANSAS** 

| GMT: OPEN     |               |             |               |                       |                           |                         | GMT CA 1                                           |  |
|---------------|---------------|-------------|---------------|-----------------------|---------------------------|-------------------------|----------------------------------------------------|--|
| Clubs         |               |             |               | Members               |                           |                         |                                                    |  |
|               | RESULTS FOR   | R 2019-2020 |               | RESULTS FOR 2019-2020 |                           |                         |                                                    |  |
| QUARTER       | NEW CLUB GOAL | NEW CLUBS   | DROPPED CLUBS | QUARTER               | MEMBER GROWTH NET<br>GOAL | MEMBER GROWTH<br>ACTUAL | DROPPED<br>MEMBERS ACTUAL<br>(including transfers) |  |
| JULY/AUG/SEPT | 1             | 0           | 0             | JULY/AUG/SEPT         | 55                        | 21                      | 32                                                 |  |
| OCT/NOV/DEC   | 1             | 0           | 0             | OCT/NOV/DEC           | 55                        | 0                       | 0                                                  |  |
| JAN/FEB/MAR   | 2             | 0           | 0             | JAN/FEB/MAR           | 55                        | 0                       | 0                                                  |  |
| APR/MAY/JUNE  | 1             | 0           | 0             | APR/MAY/JUNE          | 55                        | 0                       | 0                                                  |  |